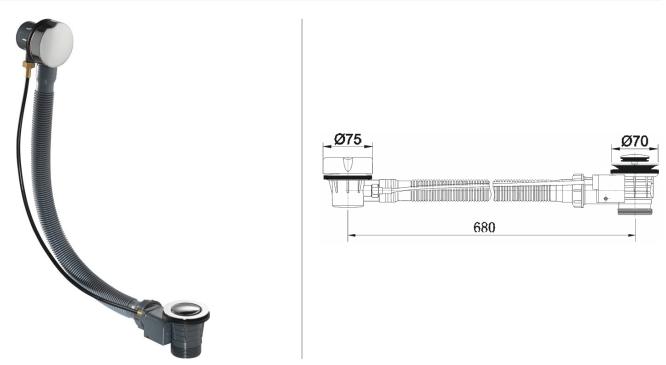

## BATH POP UP WASTE CHROME

Category: wastes
Guarantee: 10 year
Type: bath wastes
Weight: 0.93

Code: Range: Volume:

BP105 PURA 0.01

Dimensions are in millimetres except thread sizes which are BSP imperial.