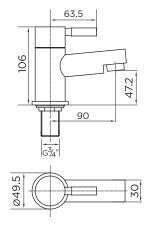

## PRODUCT SPECIFICATION

| Product Code:      | ( |
|--------------------|---|
| Finish:            | ( |
| Product Type:      |   |
| Inlet Connections: |   |
| Construction:      |   |
|                    |   |
| Gross Weight (kg): | - |

9095 Chrome Bath Taps 3/4 BSP Body: Brass Handles: Zinc 1.50