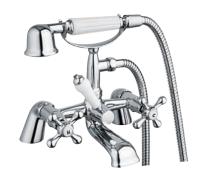

# 9124 BATH SHOWER MIXER

#### PRODUCT SPECIFICATION

Product Code: 9124
Finish: Chrome

Product Type: Bath Shower Mixer

Inlet Connections: 3/4 BSP

Construction: Body: Brass

Handles: Zinc

Handset: Brass + Ceramic

Hose: SS

#### ADDITIONAL INFORMATION

- Chromed finish
- Lifetime guarantee
- Comes with shower kit and wall bracket