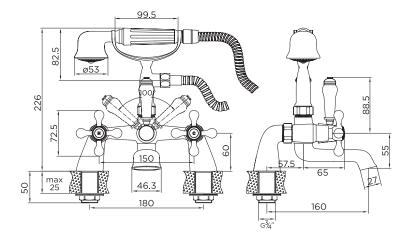

# 9124 BATH SHOWER MIXER

#### PRODUCT SPECIFICATION

Product Code: 9124
Finish: Chrome

Product Type: Bath Shower Mixer

Inlet Connections: 3/4 BSP

Construction: Body: Brass

Handles: Zinc

Handset: Brass + Ceramic

Hose: SS