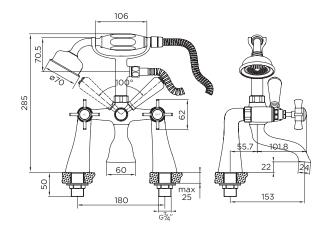

#### PRODUCT SPECIFICATION

Product Code: 9132 Finish: Chrome

Product Type: Bath Shower Mixer

Inlet Connections: 3/4 BSP

Construction: Body: Brass

Handles: Zinc

Handset: Brass + Ceramic

Hose: SS