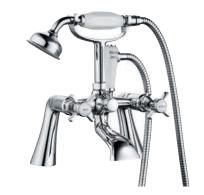

# 9132 BATH SHOWER MIXER

#### PRODUCT SPECIFICATION

Product Code: 9132 Finish: Chrome

Product Type: Bath Shower Mixer

Inlet Connections: 3/4 BSP

Construction: Body: Brass

Handles: Zinc

Handset: Brass + Ceramic

Hose: SS

#### ADDITIONAL INFORMATION

- Chromed finish
- Lifetime guarantee
- Comes with shower kit and wall bracket