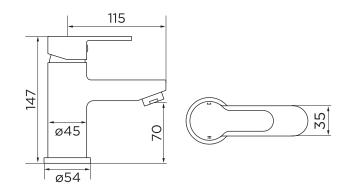

# 9002 MONO BASIN MIXER

## PRODUCT SPECIFICATION

| Product Code:      | 9002                                    |
|--------------------|-----------------------------------------|
| Finish:            | Chrome                                  |
| Product Type:      | Mono Basin Mixer with Click-Clack waste |
| Inlet Connections: | 1/2 BSP                                 |
| Construction:      | Body: Brass                             |
|                    | Handle: Zinc                            |
| Gross Weight (kg): | 1.1                                     |