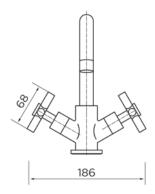

## PRODUCT SPECIFICATION

Product Code: 9034
Finish: Chrome

Product Type: Mono Basin Mixer with Click-Clack waste

Inlet Connections: 1/2 BSP
Construction: Body: Brass
Handles: Zinc

Waste: Brass

Gross Weight (kg): 1.85