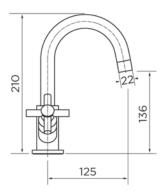

## PRODUCT SPECIFICATION

Product Code: 9034
Finish: Chrome

Product Type: Mono Basin Mixer with Click-Clack waste

Inlet Connections: 1/2 BSP
Construction: Body: Brass
Handles: Zinc

Waste: Brass

Gross Weight (kg): 1.85