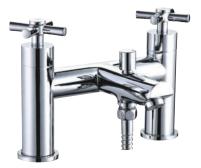

# 9037 finchley

#### PRODUCT SPECIFICATION

| Product Code:      | 9037              |  |
|--------------------|-------------------|--|
| Finish:            | Chrome            |  |
| Product Type:      | Bath Shower Mixer |  |
| Inlet Connections: | 3/4 BSP           |  |
| Construction:      | Body: Brass       |  |
|                    | Handles: Zinc     |  |
|                    | Handset: ABS + SS |  |
|                    | Hose: SS          |  |
| Gross Weight (kg): | 2.03              |  |

#### ADDITIONAL INFORMATION

- Chromed finish
- Comes with shower kit and wall bracket
- Lifetime guarantee