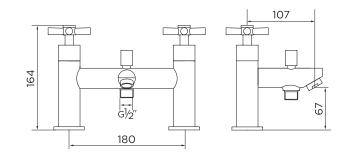

#### PRODUCT SPECIFICATION

| Product Code:      | 9037              |  |
|--------------------|-------------------|--|
| Finish:            | Chrome            |  |
| Product Type:      | Bath Shower Mixer |  |
| Inlet Connections: | 3/4 BSP           |  |
| Construction:      | Body: Brass       |  |
|                    | Handles: Zinc     |  |
|                    | Handset: ABS + SS |  |
|                    | Hose: SS          |  |
| Gross Weight (kg): | 2.03              |  |