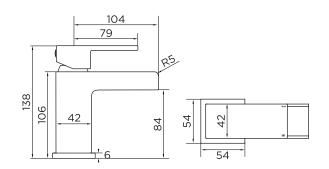

## PRODUCT SPECIFICATION

| Product Code:      | 9082                                    |
|--------------------|-----------------------------------------|
| Finish:            | Chrome                                  |
| Product Type:      | Mono Basin Mixer with Click-Clack waste |
| Inlet Connections: | 1/2 BSP                                 |
| Construction:      | Body: Brass                             |
|                    | Handle: Zinc                            |
| Gross Weight (kg): | 1.1                                     |