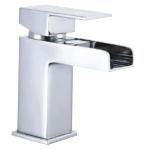

# 9082 MONO BASIN MIXER

## PRODUCT SPECIFICATION

| Product Code:      | 9082                                    |
|--------------------|-----------------------------------------|
| Finish:            | Chrome                                  |
| Product Type:      | Mono Basin Mixer with Click-Clack waste |
| Inlet Connections: | 1/2 BSP                                 |
| Construction:      | Body: Brass                             |
|                    | Handle: Zinc                            |
| Gross Weight (kg): | 1.1                                     |

### ADDITIONAL INFORMATION

- Chromed finish
- Click-Clack waste
- Flexible inlets
- Lifetime guarantee