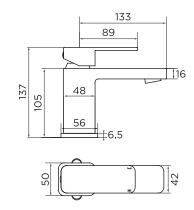

### PRODUCT SPECIFICATION

| Product Code:      | 9136                                    |
|--------------------|-----------------------------------------|
| Finish:            | Chrome                                  |
| Product Type:      | Mono Basin Mixer with Click-Clack waste |
| Inlet Connections: | 1/2 BSP                                 |
| Construction:      | Body: Brass                             |
|                    | Handle: Zinc                            |
| Gross Weight (kg): | 1.5                                     |