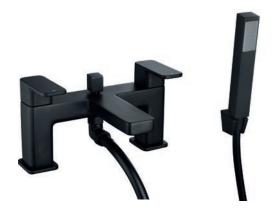

## 9138BL BATH SHOWER MIXER

#### PRODUCT SPECIFICATION

Product Code: 9138BL Finish: Matt Black

Product Type: Bath Shower Mixer

Inlet Connections: 3/4 BSP
Construction: Body: Brass
Handle: Zinc

Handset: ABS

Hose: SS

Gross Weight (kg): 2.86

#### ADDITIONAL INFORMATION

- Matt Black finish
- · Comes with shower kit and wall bracket
- 3 year guarantee