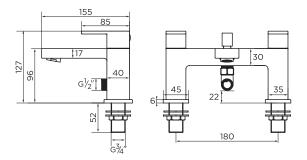

#### PRODUCT SPECIFICATION

Product Code: 9138BL Finish: Matt Black

Product Type: Bath Shower Mixer

Inlet Connections: 3/4 BSP
Construction: Body: Brass
Handle: Zinc

Handset: ABS

Hose: SS

Gross Weight (kg): 2.86