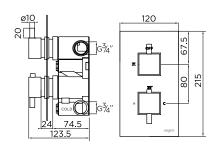

## PRODUCT SPECIFICATION

| Product Code:       | 9310                                   |
|---------------------|----------------------------------------|
| Finish:             | Chrome                                 |
| Product Type:       | Concealed Shower                       |
| Cartridge Type:     | Thermostatic cartridge                 |
| Inlet Connections:  | 3/4 BSP                                |
| Outlet Connections: | 3/4" BSP                               |
| Construction:       | Body: Brass, Handles: Zinc, Plates: SS |
| Gross Weight (kg):  | 2.2                                    |