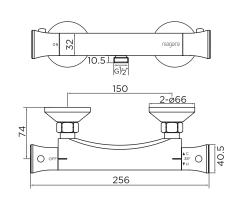

### PRODUCT SPECIFICATION

Product Code: 9321 Finish: Chrome

Product Type: Exposed wall mounting shower

Cartridge Type: Thermostatic cartridge and ceramic

flow cartridge

Inlet Connections: 3/4 BSP

Outlet Connections: 1/2 BSP bottom outlet Fitting Dimensions: 150mm inlet centres

Construction: Body: Brass

Handles: ABS

Gross Weight (kg): 1.19