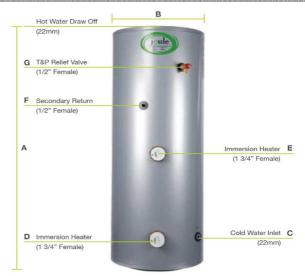

| Dimensions |      |  |  |
|------------|------|--|--|
| A          | 2040 |  |  |
| В          | 540  |  |  |
| С          | 196  |  |  |
| D          | 211  |  |  |
| E          | 1001 |  |  |
| F          | 1551 |  |  |
| G          | 1811 |  |  |